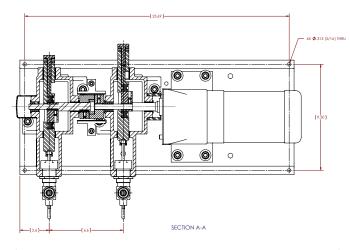

## **Product Features**

- Maximum discharge pressure of 1,000 psi (69 Bar).
- Maximum volume of 61 gallons per day (122 gallons per day for Duplex model).
- Duplex version permits increased single chemical volume to different location, or different chemicals to be injected into either a common feed line or alternate locations.
- Stroke adjustment feature allows for precise low-volume injection rates, and can be adjusted while the pump is in operation.
- 1/4 Horsepower motors are available in single phase or three phase voltages, with totally enclosed, non-ventilated (TENV) or explosion-proof enclosures.
- The geared motor and gear reducer assembly is available in 15, 30, or 60 strokes per minute (SPM) versions to accommodate multiple chemical injection demands.
- Motors are NRTL third-party certified by CSA/UL for use in hazardous locations.
- Standard fluid ends are 316 grade stainless steel.
- Four standard plunger sizes are available: 3/16", 1/4", 3/8", and 1/2".
- Modular body design allows for easily interchangeable fluid ends.
- Standard oil-less design requires less lubrication and decreased maintenance demands.