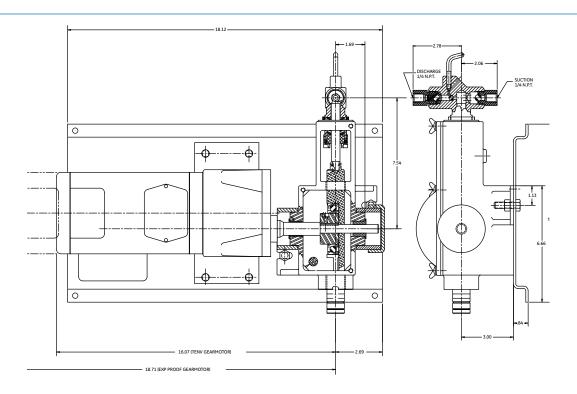

## **Product Features**

- Maximum discharge pressure of 1,000 psi (69 Bar).
- Maximum volume of 61 gallons per day (122 gallons per day for Duplex model).
- Duplex version permits increased single chemical volume to different location, or different chemicals to be injected into either a common feed line or alternate locations.
- Stroke adjustment feature allows for precise low-volume injection rates, and can be adjusted while the pump is in operation.
- 1/4 Horsepower motors are available in single phase or three phase voltages, with totally enclosed, non-ventilated (TENV) or explosion-proof enclosures.
- The geared motor and gear reducer assembly is available in 15, 30, or 60 strokes per minute (SPM) versions to accommodate multiple chemical injection demands.
- Motors are NRTL third-party certified by CSA/UL for use in hazardous locations.
- Standard fluid ends are 316 grade stainless steel.
- Four standard plunger sizes are available: 3/16", 1/4", 3/8", and 1/2".
- Modular body design allows for easily interchangeable fluid ends.
- Standard oil-less design requires less lubrication and decreased maintenance demands.