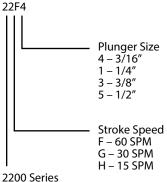

## **Product Features**

- Maximum discharge pressure of 1,000 psi (69 Bar).
- Maximum volume of 61 gallons per day (122 gallons per day for Duplex model).
- Duplex version permits increased single chemical volume to different location, or different chemicals to be injected into either a common feed line or alternate locations.
- Stroke adjustment feature allows for precise low-volume injection rates, and can be adjusted while the pump is in operation.
- 1/4 Horsepower motors are available in single phase or three phase voltages, with totally enclosed, non-ventilated (TENV) or explosion-proof enclosures.
- The geared motor and gear reducer assembly is available in 15, 30, or 60 strokes per minute (SPM) versions to accommodate multiple chemical injection demands.
- Motors are NRTL third-party certified by CSA/UL for use in hazardous locations.
- Standard fluid ends are 316 grade stainless steel.
- Four standard plunger sizes are available: 3/16", 1/4", 3/8", and 1/2".
- Modular body design allows for easily interchangeable fluid ends.
- Standard oil-less design requires less lubrication and decreased maintenance demands.

| Series 2200 with 1/4 HP Motor |              |                |                           |
|-------------------------------|--------------|----------------|---------------------------|
| Model<br>Number               | Plunger Size | SPM*           | Maximum GPD @<br>1000 PSI |
| 2204                          | 3/16"        | 15<br>30<br>60 | 2.19<br>4.38<br>8.76      |
| 2201                          | 1/4"         | 15<br>30<br>60 | 3.84<br>7.68<br>15.36     |
| 2203                          | 3/8"         | 15<br>30<br>60 | 8.64<br>17.28<br>34.56    |
| 2205                          | 1/2"         | 15<br>30<br>60 | 15.36<br>30.72<br>61.44   |