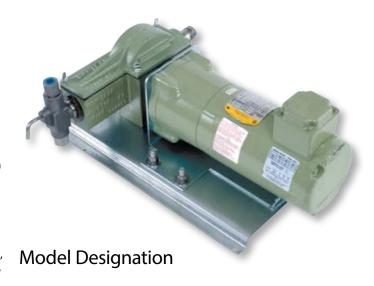

## Texsteam Products Series 2200 Chemical Injection Pumps

## **Product Features**

- Maximum discharge pressure of 1,000 psi (69 Bar).
- Maximum volume of 61 gallons per day (122 gallons per day for Duplex model).
- Duplex version permits increased single chemical volume to different location, or different chemicals to be injected into either a common feed line or alternate locations.
- Stroke adjustment feature allows for precise low-volume injection rates, and can be adjusted while the pump is in operation.
- 1/4 Horsepower motors are available in single phase or three phase voltages, with totally enclosed, non-ventilated (TENV) or explosion-proof enclosures.
- The geared motor and gear reducer assembly is available in 15, 30, or 60 strokes per minute (SPM) versions to accommodate multiple chemical injection demands.
- Motors are NRTL third-party certified by CSA/UL for use in hazardous locations.
- Standard fluid ends are 316 grade stainless steel.
- Four standard plunger sizes are available: 3/16", 1/4", 3/8", and 1/2".
- Modular body design allows for easily interchangeable fluid ends.
- Standard oil-less design requires less lubrication and decreased maintenance demands.